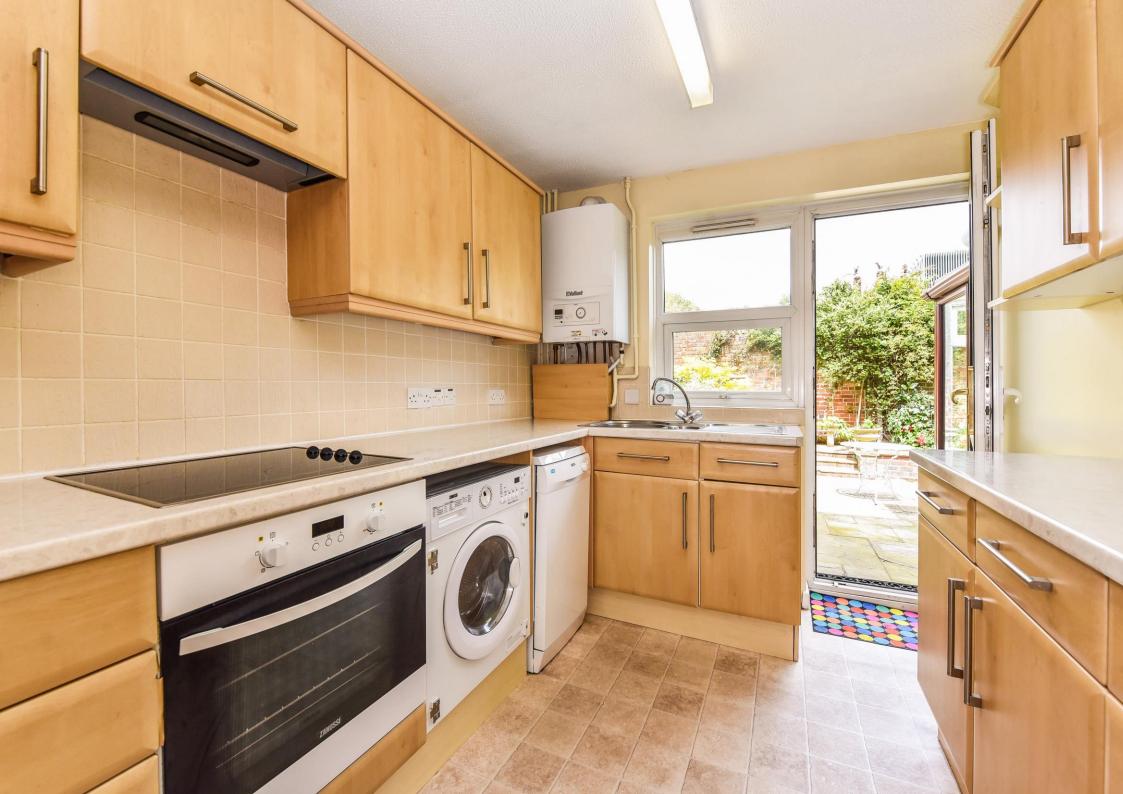

The property has a spacious Sitting/Dining Room, a Conservatory and Fitted Kitchen. There is a Garage and a rear Courtyard Garden. The Accommodation upstairs spans the Garage space below and offers Three good-sized Bedrooms and a Family Bathroom. The property benefits from Gas central heating & Double Glazing. There is an attached, single Garage with paved parking in front, and an enclosed low maintenance rear Garden with pedestrian access.

# **GROUND FLOOR**

- Entrance Hall
- Cloakroom
- Sitting/Dining Room
- Conservatory
- Fitted Kitchen