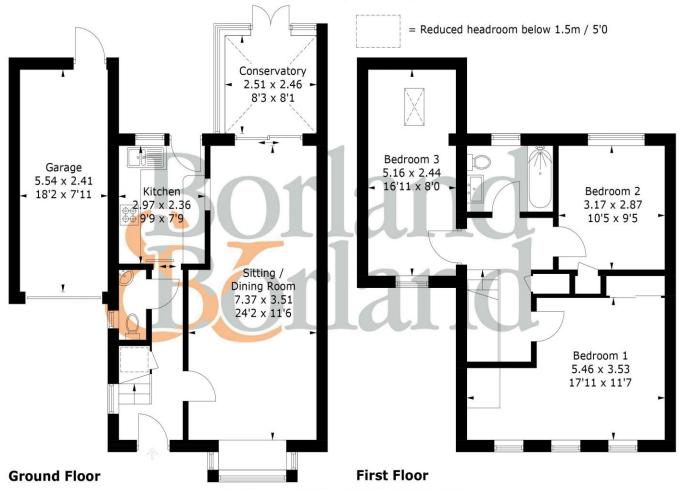

# 1c School Lane, PO10 7

Approximate Gross Internal Area = 100 sq m / 1076 sq ft Garage = 13.4 sq m / 144 sq ft Total = 113.4 sq m / 1220 sq ft

Whilst every attempt has been made to ensure the accuracy of the floorplan, measurements of doors, windows and rooms are approximate.

These plans are for representation purposes only as defined by RICS Code of Measuring Practice and used as such by any prospective purchaser. (ID777123)

**Directions**SATNAV PO10 7

9a High Street, Emsworth, Hampshire PO10 7AQ Tel: 01243 377655 property@borlandandborland.co.uk www.borlandandborland.co.uk