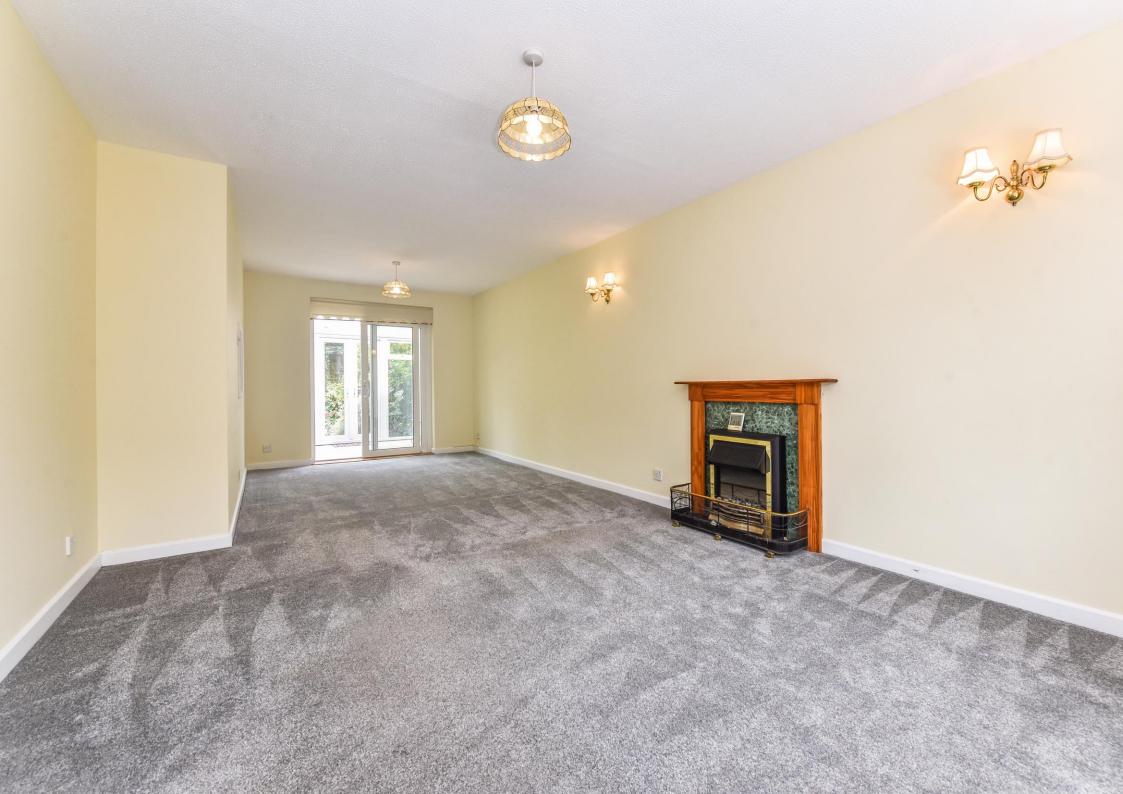

The property has a spacious Sitting/Dining Room, a Conservatory and Fitted Kitchen. There is a Garage and a rear Courtyard Garden. The Accommodation upstairs spans the Garage space below and offers Three good-sized Bedrooms and a Family Bathroom. The property benefits from Gas central heating & Double Glazing. There is an attached, single Garage with paved parking in front, and an enclosed low maintenance rear Garden with pedestrian access.

# **GROUND FLOOR**

- Entrance Hall
- Cloakroom
- Sitting/Dining Room
- Conservatory
- Fitted Kitchen