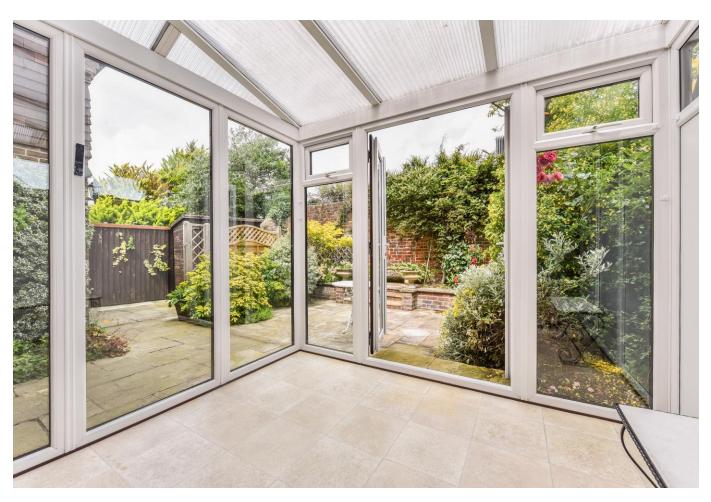

The property has a spacious Sitting/Dining Room, a Conservatory and Fitted Kitchen. There is a Garage and a rear Courtyard Garden. The Accommodation upstairs spans the Garage space below and offers Three good-sized Bedrooms and a Family Bathroom. The property benefits from Gas central heating & Double Glazing. There is an attached, single Garage with paved parking in front, and an enclosed low maintenance rear Garden with pedestrian access.

# **GROUND FLOOR**

- Entrance Hall
- Cloakroom
- Sitting/Dining Room
- Conservatory
- Fitted Kitchen