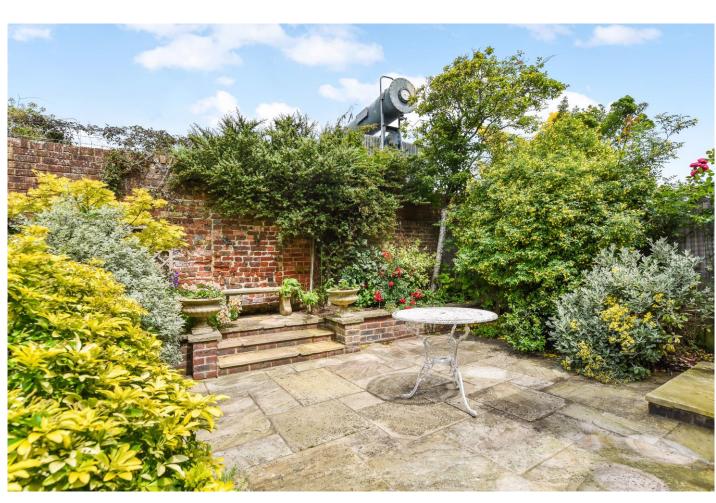

The property has a spacious Sitting/Dining Room, a Conservatory and Fitted Kitchen. There is a Garage and a rear Courtyard Garden. The Accommodation upstairs spans the Garage space below and offers Three good-sized Bedrooms and a Family Bathroom. The property benefits from Gas central heating & Double Glazing. There is an attached, single Garage with paved parking in front, and an enclosed low maintenance rear Garden with pedestrian access.

#### **OUTSIDE**

- Rear Courtyard Garden, enclosed
- Garage, attached
- Wide Front Driveway incl parking